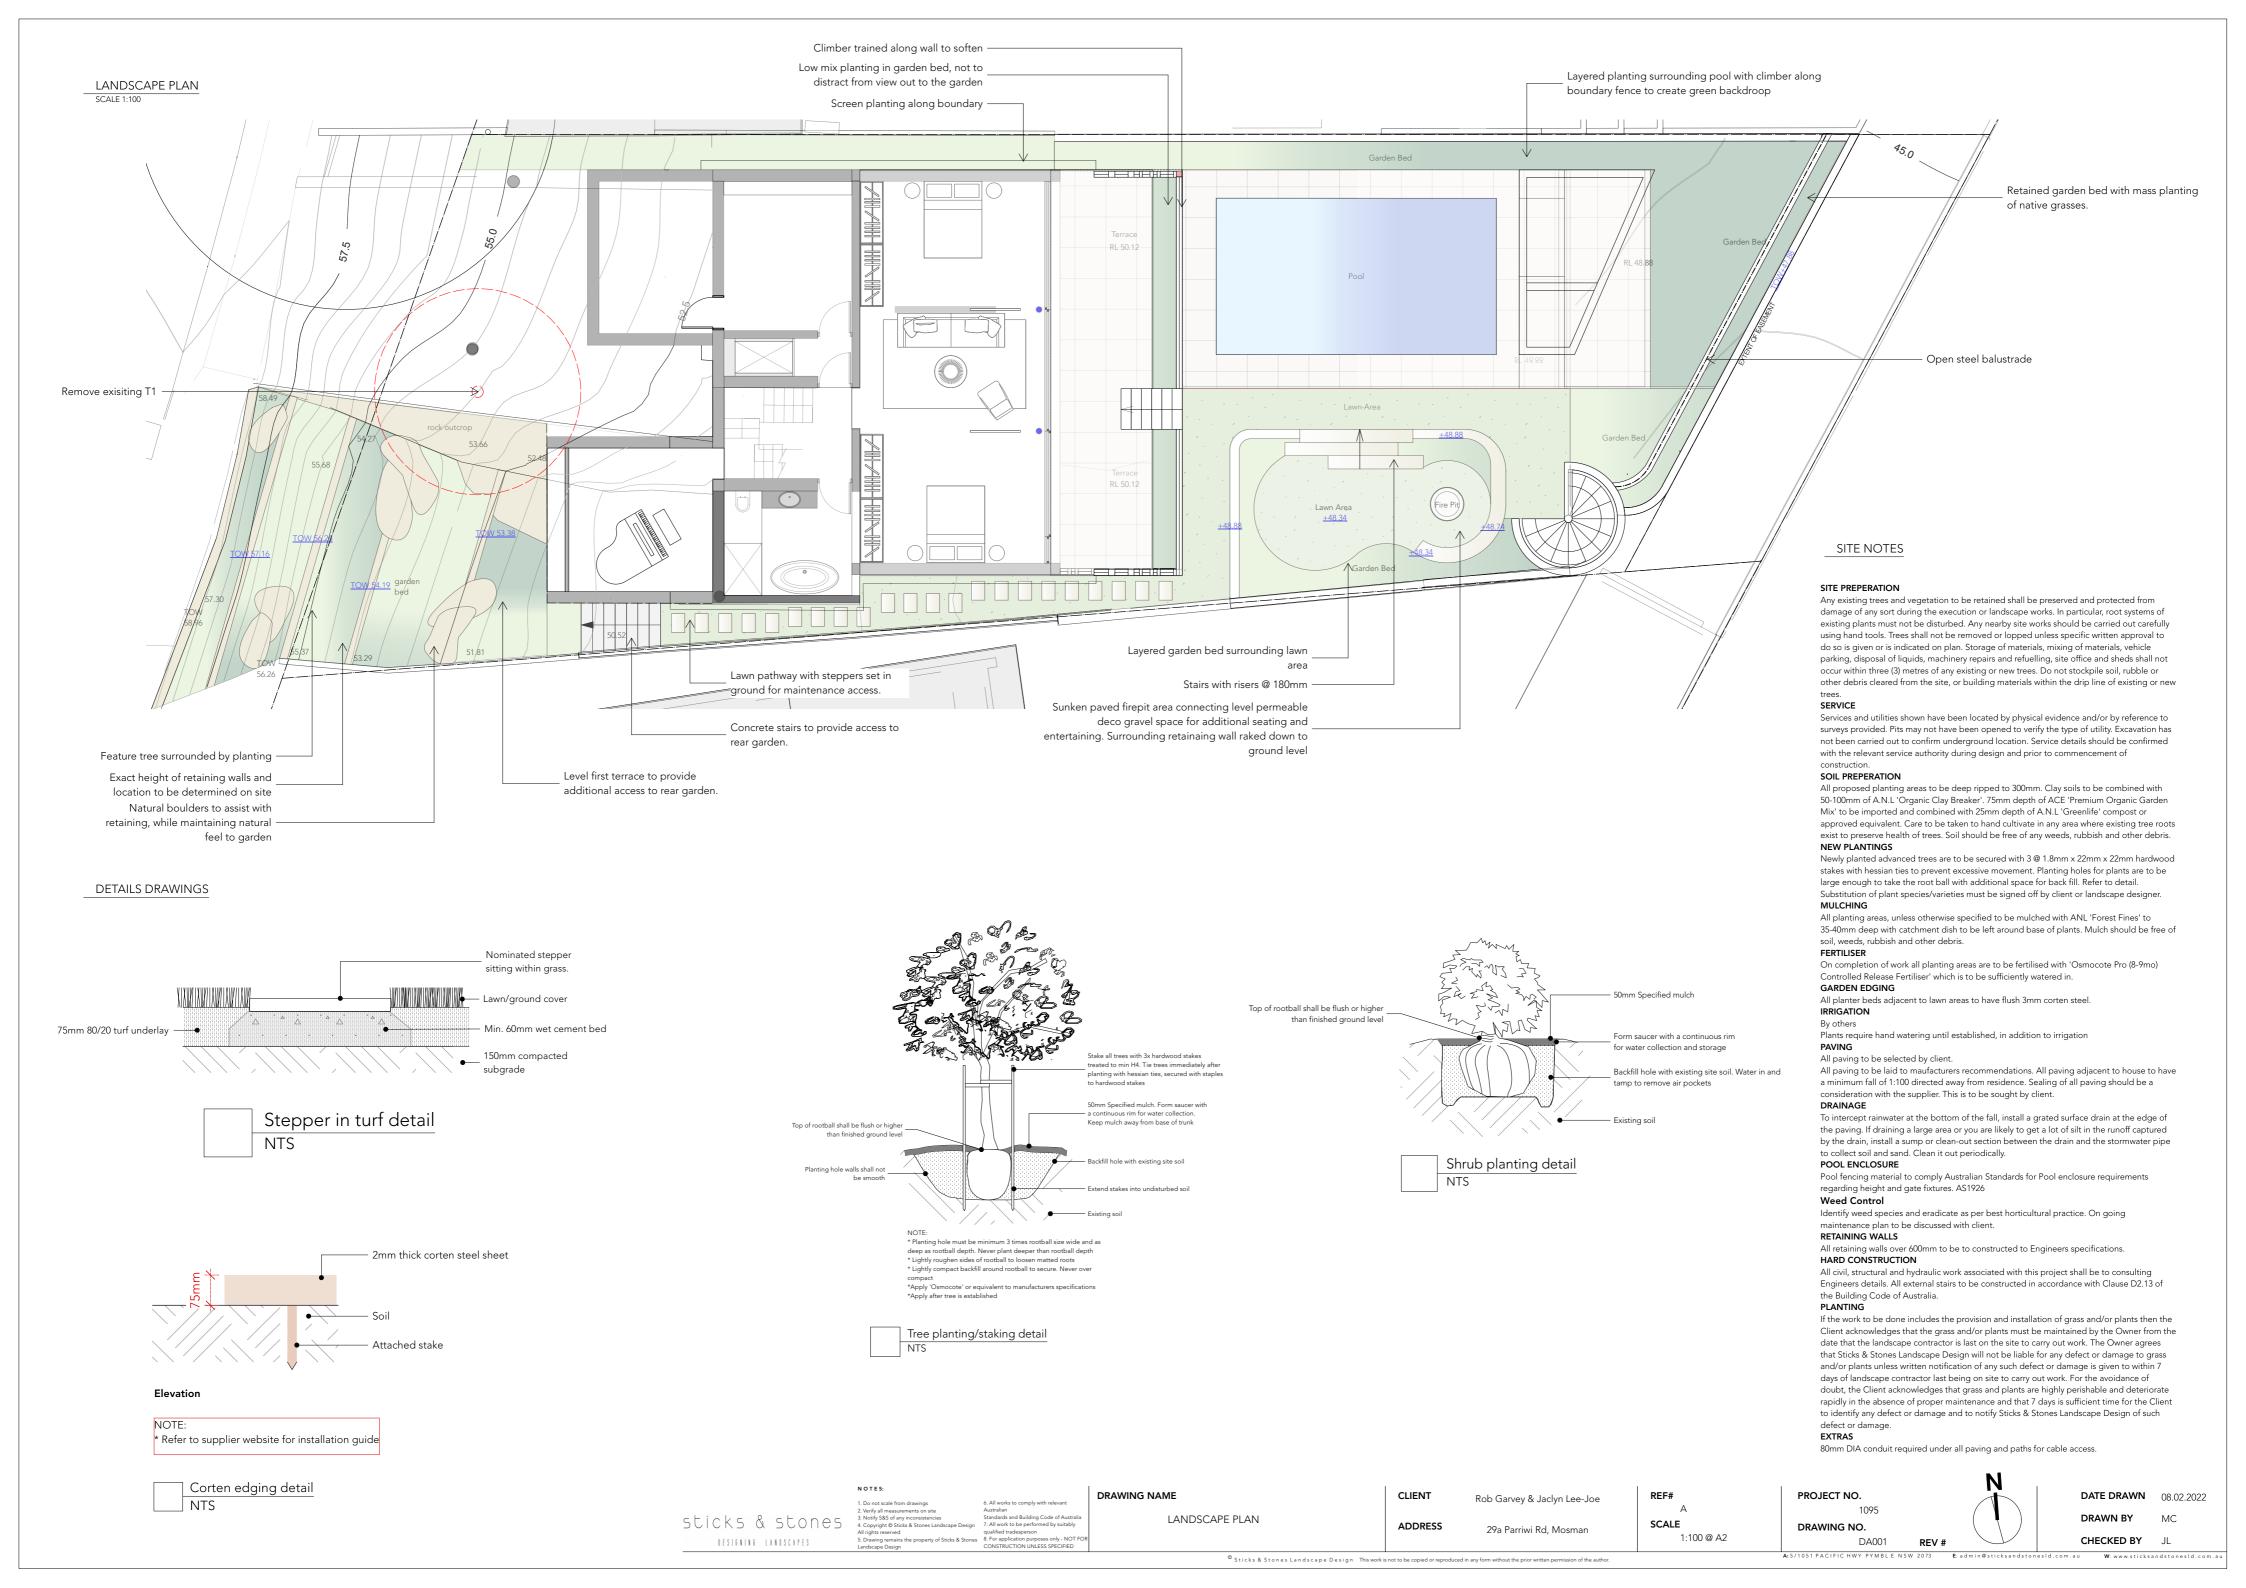

**GENERAL NOTES** 

- s&s must be onsite for the positioning of all Plants

- Builder to check and confirm all dimensions onsite prior to construction

- Contact s&s if discrepancies occur between landscape & consultants documents

sticks & stones

DESIGNING LANDSCAPES

DRAWING NAME PLANTING PLAN

ADDRESS

Rob Garvey & Jaclyn Lee-Joe 29a Parriwi Rd, Mosman

REF# SCALE 1:100 @ A2 PROJECT NO. DRAWING NO. DA002 **REV #** 

**DATE DRAWN** 08.02.2022 DRAWN BY MC CHECKED BY JL