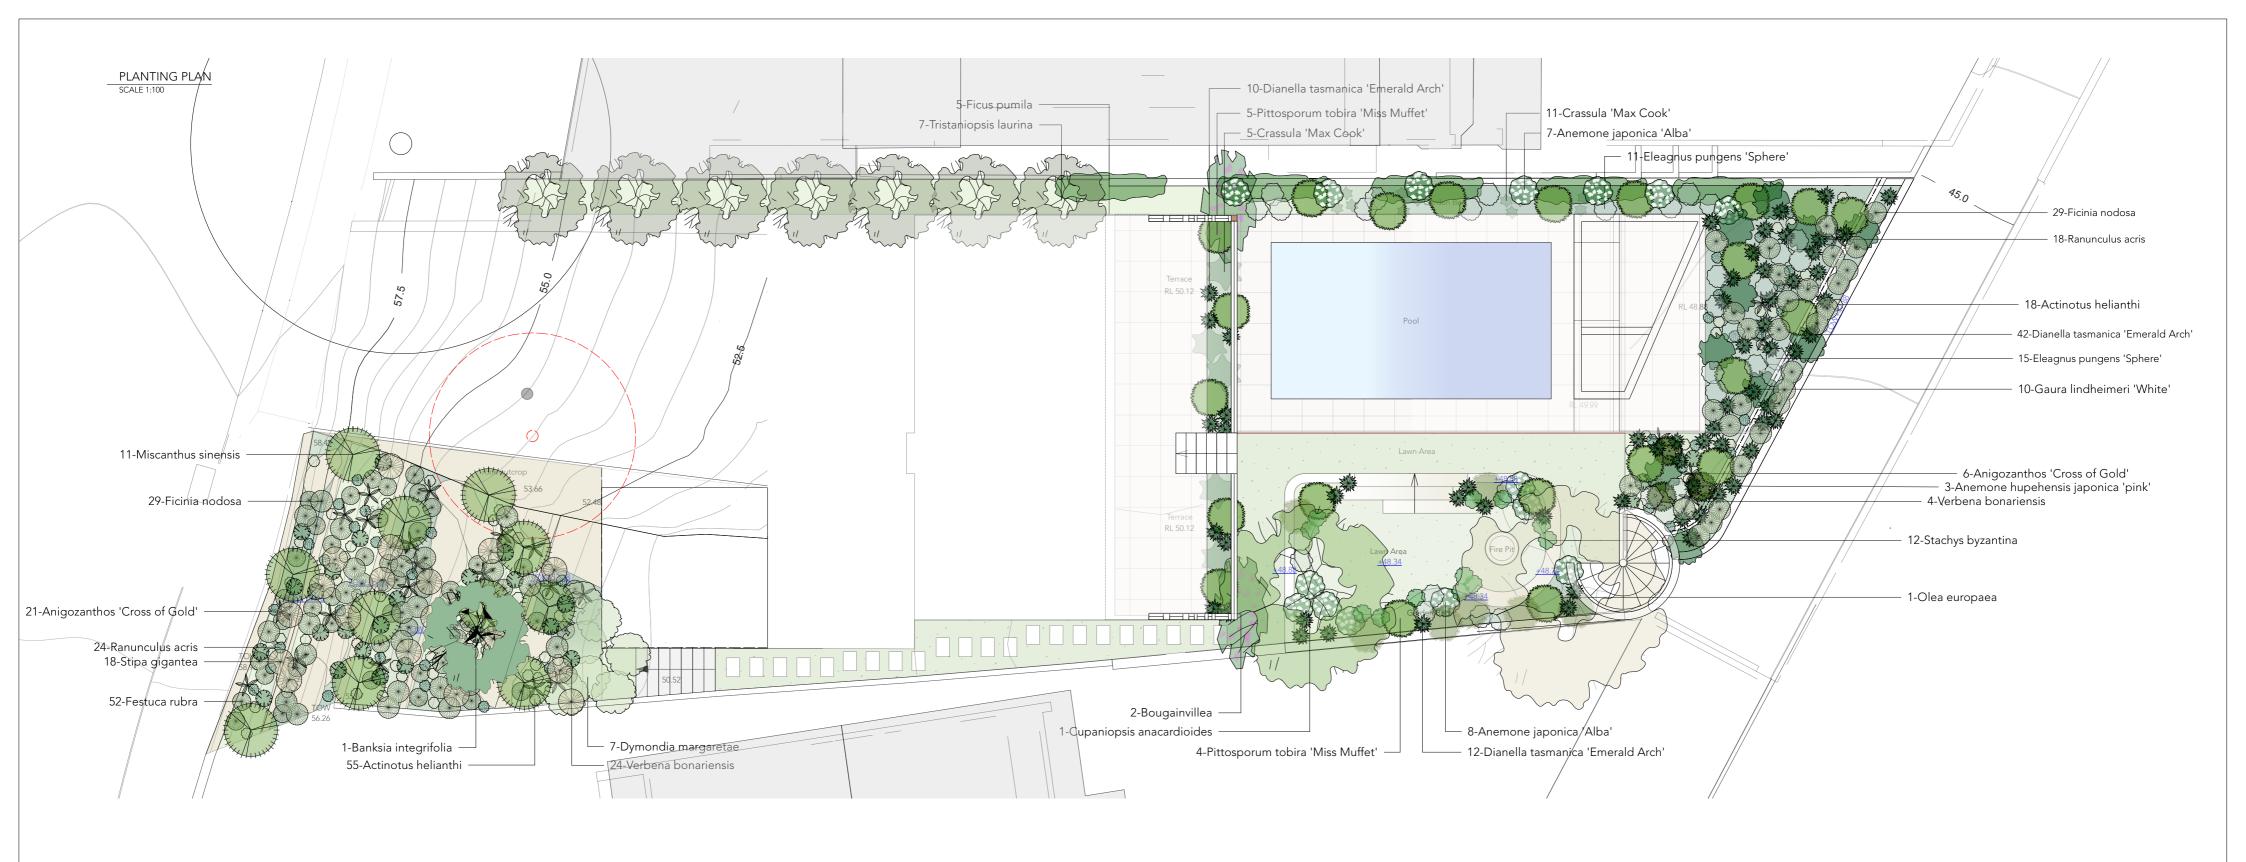

## PLANT SCHEDULE

| ID            | Qty | Common Name           | Botanical Name                     | Pot Size | Mature Height  | Mature Spread  | Notes      |
|---------------|-----|-----------------------|------------------------------------|----------|----------------|----------------|------------|
| Trees         |     |                       |                                    |          | <b>J</b>       |                |            |
| Bi            | 1   | Coastal Banksia       | Banksia integrifolia               | 75L      | 9000mm         | 4000mm         |            |
| Ca            | 1   | Tuckeroo              | Cupaniopsis anacardioides          | 75L      | 10000mm        | 5000mm         |            |
| Oe            | 1   | Olive tree            | Olea europaea                      | 75L      | 7000mm         | 6000mm         |            |
| TIL           | 7   | Water Gum Luscious    | Tristaniopsis laurina              | 75L      | 8000mm         | 2500mm         | Indigenous |
| Shrubs        |     |                       |                                    |          |                |                |            |
| Ahi           | 73  | Flannel Flower        | Actinotus helianthi                | 200mm    | 300mm          | 300mm          | Indigenous |
| Phja          | 3   | Pink Japanese Anemone | Anemone hupehensis japonica 'pink' | 200mm    | 1200mm         | 800mm          |            |
| AjA           | 15  | Japanese Wind Flower  | Anemone japonica 'Alba'            | 200mm    | 1200mm         | 800mm          |            |
| ACG           | 27  | Cross of Gold         | Anigozanthos 'Cross of Gold'       | 200mm    | 900mm          | 600mm          | Native     |
| CmES          | 7   | Natal Plum            | Carissa macrocarpa 'Desert Star'   | 200mm    | 300mm          | 300mm          |            |
| Eps           | 33  | Silverthorn           | Eleagnus pungens 'Sphere'          | 200mm    | 900mm          | 600mm          |            |
| Gl-1          | 12  | White Gaura           | Gaura lindheimeri 'White'          | 200mm    | 1000mm         | 1000mm         |            |
| PtMM          | 22  | Miss Muffet           | Pittosporum tobira 'Miss Muffet'   | 200mm    | 1200mm         | 1200mm         |            |
| Yb            | 42  | Yellow Buttercup      | Ranunculus acris                   | 200mm    | 250mm          | 300mm          |            |
| Vbs           | 28  | Purple Top            | Verbena bonariensis                | 200mm    | 2000mm         | 450mm          |            |
| Ground Covers |     |                       |                                    |          |                |                |            |
| Dme           | 7   | Silver Carpet         | Dymondia margaretae                | 140mm    | 200mm          | 1200mm         |            |
| Sba           | 12  | Lamb's Ear            | Stachys byzantina                  | 140mm    | 400mm          | 500mm          |            |
| Grasses       |     |                       |                                    |          |                |                |            |
| Tfl           | 64  | Tasman Flax Lily      | Dianella tasmanica 'Emerald Arch'  | 140mm    | 550mm          | 500mm          | Native     |
| Fr            | 56  | Red Festuca           | Festuca rubra                      | 140mm    | 400mm          | 500mm          |            |
| Fna           | 63  | knobby club-rush      | Ficinia nodosa                     | 140mm    | 800mm - 1000mm | 600mm - 1000mm | Native     |
| Mss           | 11  | Chinese Silver Grass  | Miscanthus sinensis                | 140mm    | 1500mm         | 1500mm         |            |
| Gfg           | 18  | Giant Feather Grass   | Stipa gigantea                     | 140mm    | 1800mm         | 700mm          |            |
| Climbers      |     |                       |                                    |          |                |                |            |
| Bv            | 2   | Bougainvillea         | Bougainvillea                      | 200mm    | 3000mm         | 3000mm         |            |
| Fp            | 5   | Creeping Fig          | Ficus pumila                       | 200mm    | 3000mm         | 3000mm         |            |
| Succulents    |     |                       |                                    |          |                |                |            |
| CrMC          | 16  | Jade Plant Max Cook   | Crassula 'Max Cook'                | 140mm    | 350mm          | 350mm          |            |
| Total         | 526 |                       |                                    |          |                |                |            |

**GENERAL NOTES** 

- s&s must be onsite for the positioning of all Plants

- Builder to check and confirm all dimensions onsite prior to construction

- Contact s&s if discrepancies occur between landscape & consultants documents

sticks & stones

DESIGNING LANDSCAPES

DRAWING NAME PLANTING PLAN

ADDRESS

Rob Garvey & Jaclyn Lee-Joe 29a Parriwi Rd, Mosman

REF# SCALE 1:100 @ A2 PROJECT NO. DRAWING NO. DA002 **REV #** 

**DATE DRAWN** 08.02.2022 DRAWN BY MC CHECKED BY JL