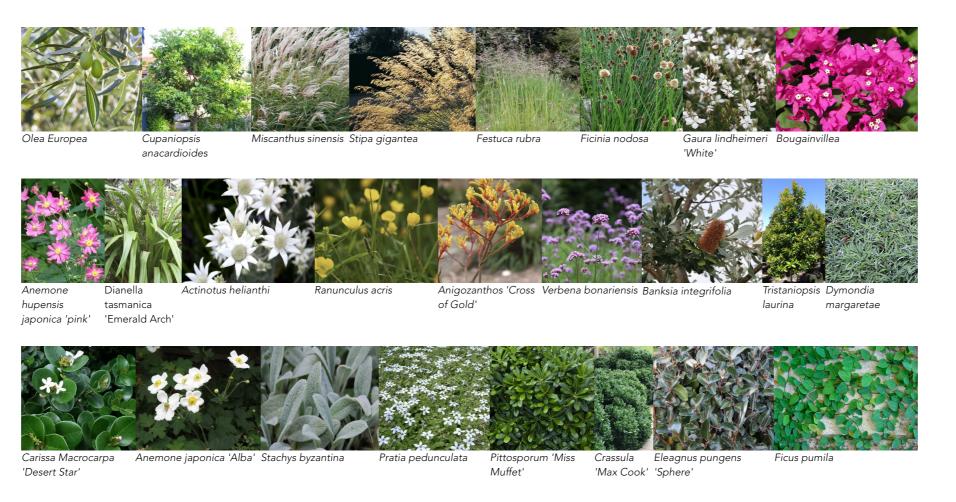

## PLANT SCHEDULE

| ID            | Qty | Common Name           | Botanical Name                     | Pot Size | Mature Height  | Mature Spread  | Notes      |
|---------------|-----|-----------------------|------------------------------------|----------|----------------|----------------|------------|
| Trees         |     |                       |                                    |          | <b>J</b>       |                |            |
| Bi            | 1   | Coastal Banksia       | Banksia integrifolia               | 75L      | 9000mm         | 4000mm         |            |
| Ca            | 1   | Tuckeroo              | Cupaniopsis anacardioides          | 75L      | 10000mm        | 5000mm         |            |
| Oe            | 1   | Olive tree            | Olea europaea                      | 75L      | 7000mm         | 6000mm         |            |
| TIL           | 7   | Water Gum Luscious    | Tristaniopsis laurina              | 75L      | 8000mm         | 2500mm         | Indigenous |
| Shrubs        |     |                       |                                    |          |                |                |            |
| Ahi           | 73  | Flannel Flower        | Actinotus helianthi                | 200mm    | 300mm          | 300mm          | Indigenous |
| Phja          | 3   | Pink Japanese Anemone | Anemone hupehensis japonica 'pink' | 200mm    | 1200mm         | 800mm          |            |
| AjA           | 15  | Japanese Wind Flower  | Anemone japonica 'Alba'            | 200mm    | 1200mm         | 800mm          |            |
| ACG           | 27  | Cross of Gold         | Anigozanthos 'Cross of Gold'       | 200mm    | 900mm          | 600mm          | Native     |
| CmES          | 7   | Natal Plum            | Carissa macrocarpa 'Desert Star'   | 200mm    | 300mm          | 300mm          |            |
| Eps           | 33  | Silverthorn           | Eleagnus pungens 'Sphere'          | 200mm    | 900mm          | 600mm          |            |
| Gl-1          | 12  | White Gaura           | Gaura lindheimeri 'White'          | 200mm    | 1000mm         | 1000mm         |            |
| PtMM          | 22  | Miss Muffet           | Pittosporum tobira 'Miss Muffet'   | 200mm    | 1200mm         | 1200mm         |            |
| Yb            | 42  | Yellow Buttercup      | Ranunculus acris                   | 200mm    | 250mm          | 300mm          |            |
| Vbs           | 28  | Purple Top            | Verbena bonariensis                | 200mm    | 2000mm         | 450mm          |            |
| Ground Covers |     |                       |                                    |          |                |                |            |
| Dme           | 7   | Silver Carpet         | Dymondia margaretae                | 140mm    | 200mm          | 1200mm         |            |
| Sba           | 12  | Lamb's Ear            | Stachys byzantina                  | 140mm    | 400mm          | 500mm          |            |
| Grasses       |     |                       |                                    |          |                |                |            |
| Tfl           | 64  | Tasman Flax Lily      | Dianella tasmanica 'Emerald Arch'  | 140mm    | 550mm          | 500mm          | Native     |
| Fr            | 56  | Red Festuca           | Festuca rubra                      | 140mm    | 400mm          | 500mm          |            |
| Fna           | 63  | knobby club-rush      | Ficinia nodosa                     | 140mm    | 800mm - 1000mm | 600mm - 1000mm | Native     |
| Mss           | 11  | Chinese Silver Grass  | Miscanthus sinensis                | 140mm    | 1500mm         | 1500mm         |            |
| Gfg           | 18  | Giant Feather Grass   | Stipa gigantea                     | 140mm    | 1800mm         | 700mm          |            |
| Climbers      |     |                       |                                    |          |                |                |            |
| Bv            | 2   | Bougainvillea         | Bougainvillea                      | 200mm    | 3000mm         | 3000mm         |            |
| Fp            | 5   | Creeping Fig          | Ficus pumila                       | 200mm    | 3000mm         | 3000mm         |            |
| Succulents    |     |                       |                                    |          |                |                |            |
| CrMC          | 16  | Jade Plant Max Cook   | Crassula 'Max Cook'                | 140mm    | 350mm          | 350mm          |            |
| Total         | 526 |                       |                                    |          |                |                |            |